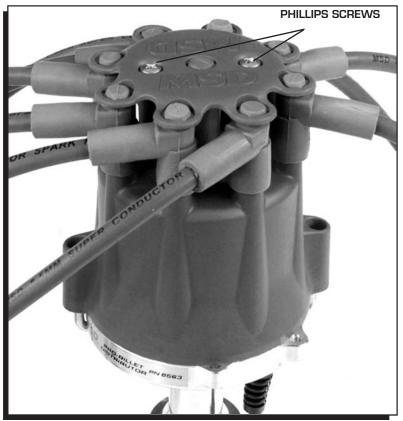

Figure 1 Installing the Wire Retainer.

After installing the spark plug wires, position the retainer over the boots. Align the mounting bosses and use the supplied 1.5" self-tapping Phillips head screws to hold the retainer in place. It may be necessary to apply a slight amount of lubricant to the boots to help them seat into the retainer properly.