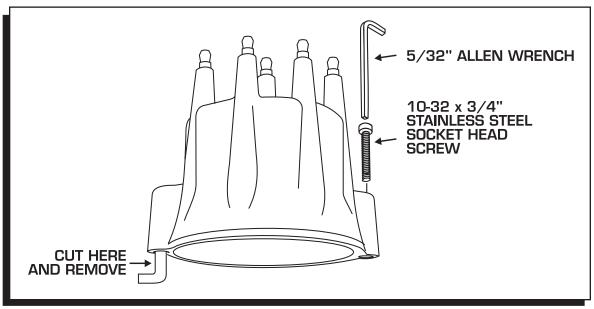

**Installation Option:** This Cap can also be bolted down to an MSD Pro-Billet or Billet Distributor base with the supplied hardware. To accomplish this, the spring clips must be cut off (Figure 2). **Note:** When the cap is bolted down, the location of the spark plug wires must be changed.

Figure 2 Optional Installation by Bolting the Cap Down.