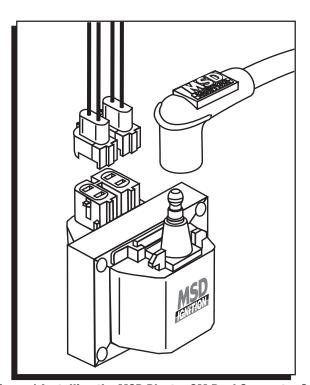

- 1. Disconnect the stock coil connectors and the spark plug wire.
- 2. Remove the factory coil. It may be necessary to remove the factory coil bracket to drill the rivets out to remove the stock coil.
- 3. Install the MSD GM Coil and mount it with the supplied hardware.
- 4. Plug in the wiring connectors and the coil wire.

Figure 1 Installing the MSD Blaster GM Dual Connector Coil.

Figure 2 Installation of an MSD 6 Series Ignition, PN 8876 Harness and Coil.