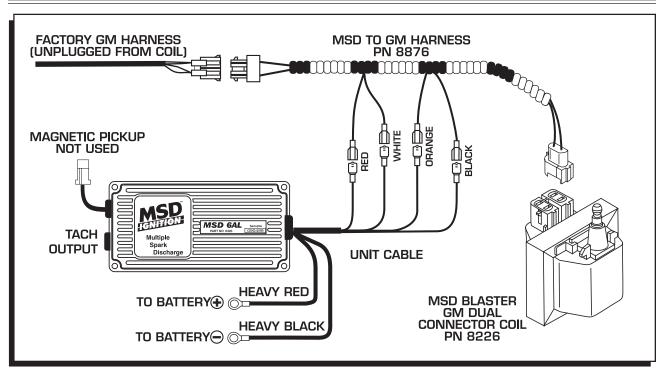

The MSD Blaster GM Coil is designed to produce increased voltage and energy over the stock GM Coil. To get even more ignition performance, install an MSD Ignition Control with a PN 8876 Harness for a direct plug-in installation.

Figure 1 Installing the MSD Blaster GM Dual Connector Coil.

Figure 2 Installation of an MSD 6 Series Ignition, PN 8876 Harness and Coil.