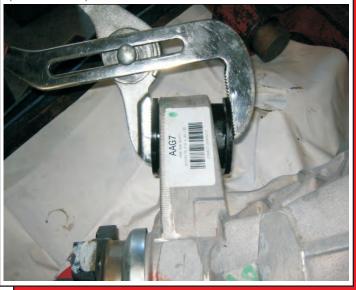

3. Then press in the new bushings and the sleeve. (See Picture)

2. You will need to press the old bushings out. Using one of these process (See Picture Below)

**TORQUE SPECS.** For set # 3.1153 2010 Camaro Diff Bushings