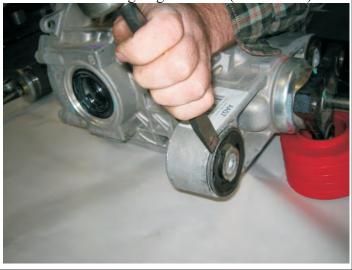

17/DEC/09 BC

Parts list:

- 6 1271 Diff Bushing
- 3 15.10.472.39 Rear Position Sleeve
- 1 17551 Instruction Sheet

1. With the diff out and on the table, you need to pry up the flange on the stock bushing so your tooling will have something to grab on to. (See Picture)