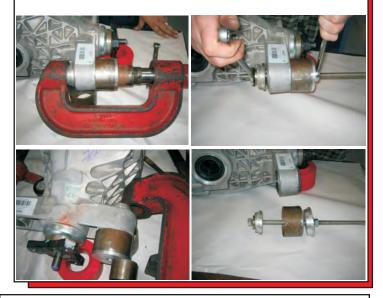

3. Then press in the new bushings and the sleeve. (See Picture)

2. You will need to press the old bushings out. Using one of these process (See Picture Below)

**TORQUE SPECS.** For set # 3.1153 2010 Camaro Diff Bushings