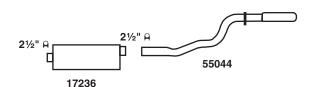

## KIT CONTAINS:

- (1) 17236 MUFFLER
- (1) 55044 PIPE
- (1) 36152 HANGER
- (1) 35460 INSULATOR
- (2) 2½" CLAMPS
- (1) INSTRUCTION SHEET