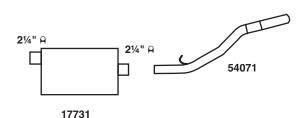

## JEEP WRANGLER

| KIT CONTAINS:                                                                         |
|---------------------------------------------------------------------------------------|
| <ol> <li>(1) 17731 MUFFLER</li> <li>(1) 54071 PIPE</li> <li>(2) 2¼" CLAMPS</li> </ol> |
|                                                                                       |
|                                                                                       |
|                                                                                       |