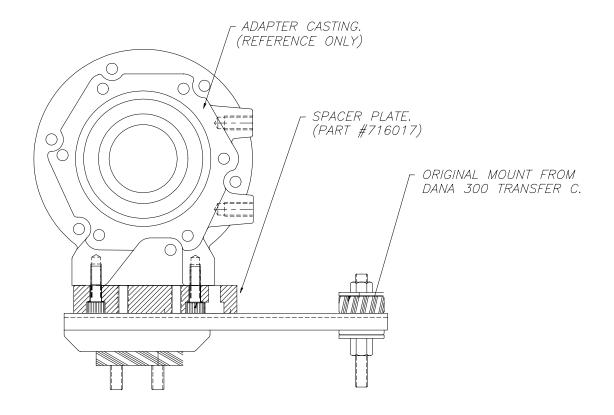

## TRANSFER CASE CROSSMEMBER SPACER PLATE, 1971 THRU 1991

## KIT CONSISTS OF:

| No. | <b>Qty</b> | Part No.   | <u>Description</u>                                                  |
|-----|------------|------------|---------------------------------------------------------------------|
| 1.  | 1          | 716017-BLK | SPACER PLATE                                                        |
| 2.  | 2          | 723730     | SOCKET HEAD CAP SCREW 3/8"-16 X 1-1/4" (Bolts bar to new adapter)   |
| 3.  | 2          | 724307     | H.H.C.S. 7/16"-14 X 1" LONG (Bolts new bar to original rubber)      |
| 4.  | 2          | 724326     | S.H.C.S. 7/16"-14 X 1-1/2" PLAIN (Bolts to transmission adapter)    |
| 5.  | 2          | 724328     | H.H.C.S. 7/16"-14 X 1-1/4" (Bolts to transmission adapter '88 & up) |