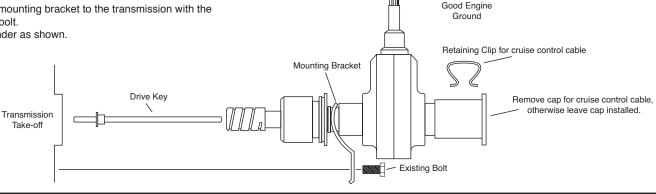

# Model 5292 (Ford Models Only)

## Steps for installation:

- 1. Remove stock speedometer cable.
- 2. Remove c-clip off of cable.
- 3. Remove nylon gear.
- 4. Install drive key into sender.
- 5. Install gear on sender.
- 6. Install c-clip on sender.
- 7. Insert sender into transmission.
- 8. Tighten mounting bracket to the transmission with the existing bolt.
- 9. Wire sender as shown.