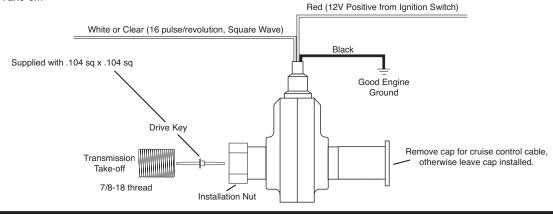

## **Model 5291**

#### Steps for installation:

- Place Drive Key in sender.
- 2. Place sender on Transmission Take-off.
- 3. Tighten Installation Nut.
- 4. Wire sender as shown.

Red (12V Positive from Ignition Switch )

Black

White or Clear

(16 pulse/revolution, Square Wave)